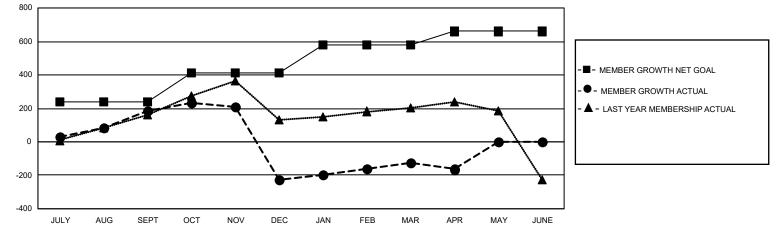

GMT CA  $_{5\text{ - }E}$ 

| Clubs         |               |             |               | Members               |                        |                         |                                                    |  |
|---------------|---------------|-------------|---------------|-----------------------|------------------------|-------------------------|----------------------------------------------------|--|
|               | RESULTS FOR   | R 2019-2020 |               | RESULTS FOR 2019-2020 |                        |                         |                                                    |  |
| QUARTER       | NEW CLUB GOAL | NEW CLUBS   | DROPPED CLUBS | QUARTER MEME          | BER GROWTH NET<br>GOAL | MEMBER GROWTH<br>ACTUAL | DROPPED<br>MEMBERS ACTUAI<br>(including transfers) |  |
| JULY/AUG/SEPT | 5             | 5           | 0             | JULY/AUG/SEPT         | 240                    | 359                     | 140                                                |  |
| OCT/NOV/DEC   | 3             | 0           | 2             | OCT/NOV/DEC           | 170                    | 152                     | 543                                                |  |
| JAN/FEB/MAR   | 2             | 1           | 2             | JAN/FEB/MAR           | 170                    | 183                     | 70                                                 |  |
| APR/MAY/JUNE  | 0             | 0           | 0             | APR/MAY/JUNE          | 80                     | 87                      | 92                                                 |  |